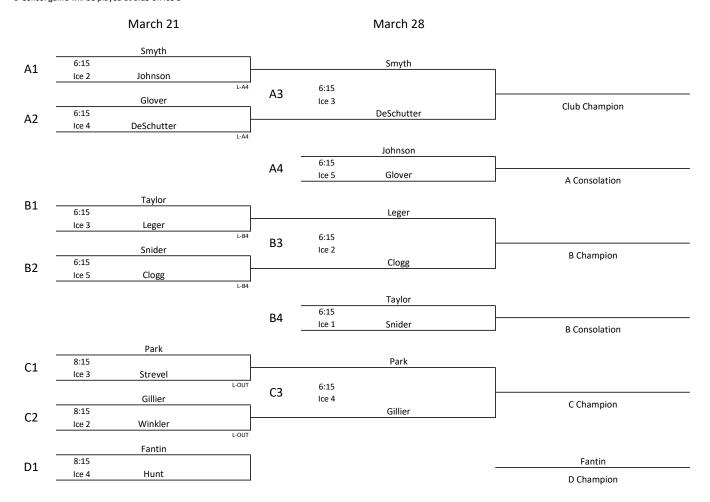

| Date   | 6:15    |       |         |         |    |         |         |    |              |          |    |          |   |
|--------|---------|-------|---------|---------|----|---------|---------|----|--------------|----------|----|----------|---|
|        |         | ICE 2 |         | ICE 3   |    |         | ICE 4   |    |              | ICE 5    |    |          |   |
| Mar 21 | Smyth W | VS    | Johnson | Taylor  | VS | Leger W | Glover  | VS | DeSchutter W | Snider   | VS | Clogg    | W |
| Mar 28 | B-Champ | VS    | B-Champ | A-Champ | VS | A-Champ | C-Champ | VS | C-Champ      | A-Consol | VS | A-Consol |   |

<sup>\*</sup> Only one draw on Mar 28 starting at 6:15pm with meal to follow for all teams (the 4 teams on a BYE have the option to play on the late draw after the meal)

| Date   | 8:15              |   |    |          |                   |   |    |         |                   |   |    |      |
|--------|-------------------|---|----|----------|-------------------|---|----|---------|-------------------|---|----|------|
|        | 1st Available Ice |   |    |          | 2nd Available Ice |   |    |         | 3rd Available Ice |   |    |      |
| Mar 21 | Park              | W | VS | Strevel  | Giller            | W | VS | Winkler | Fantin            | W | VS | Hunt |
| Mar 28 | B-Consol          |   | VS | B-Consol |                   |   |    |         |                   |   |    |      |

<sup>\*</sup> B-Consol game will be played at 6:15 on Ice 1